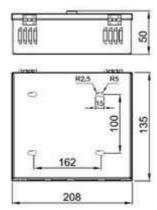

$^{\circ}$ $^{\circ}$ $^{\circ}$ ( Refer to output derating curve ) , 20% $^{\circ}$ $^{\circ}$ $^{\circ}$ $^{\circ}$ $^{\circ}$ $^{\circ}$ |
| Store temperature and humidity   | -20℃~+85℃,10%~95%RH                                                                                                                                          |
| Application                      |                                                                                                                                                              |
| CCTV                             | Camera, PTZ, IR Illuminators, Video Process Equipment, etc.                                                                                                  |

# PDS Design Solutions Ltd



## ■ Shape and installation dimension



### ■ Manual



Multiple View, More attention!