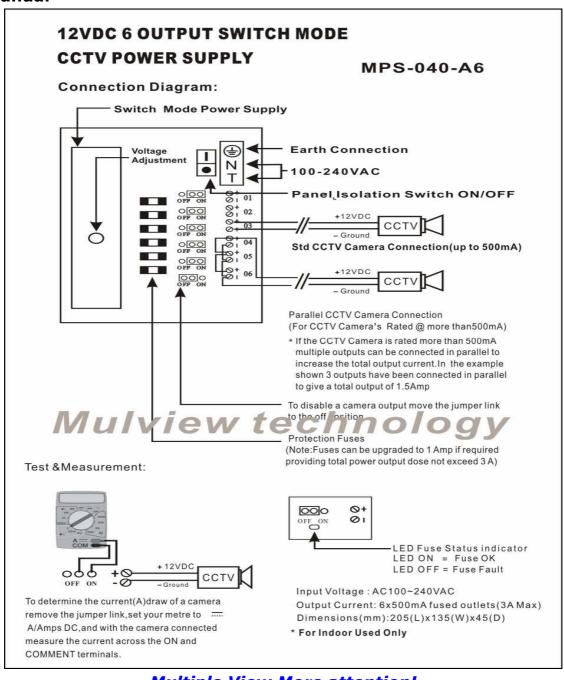

irc}$ $^{\circ}$ ( Refer to output derating curve ) , 20% $^{\circ}$ $^{\circ}$ $^{\circ}$ $^{\circ}$ $^{\circ}$ $^{\circ}$ |
| Store temperature and humidity   | -20℃~+85℃,10%~95%RH                                                                                                                                          |
| Application                      |                                                                                                                                                              |
| CCTV                             | Camera, PTZ, IR Illuminators, Video Process Equipment, etc.                                                                                                  |

# PDS Design Solutions Ltd



## ■ Shape and installation dimension



### ■ Manual



Multiple View, More attention!