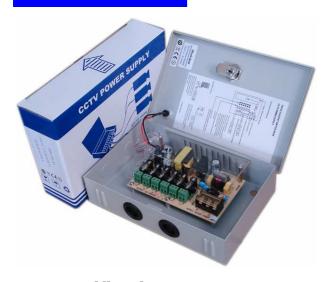

# PDS DESIGN SOLUTIONS LTD

**CCTV POWER SUPPLY** 

6 Channels output CCTV power supply

MPS-040-A6

#### ■ Features

- ♣ Six 12VDC individually fused outputs
- ♣ Circuit Short protection
- Over-load protection
- ♣ AC power LED indicator
- ♣ Individual LED's for each output
- Power ON/OFF switch
- ♣ Unit maintains camera synchronization
- ♣ Easy installation saves time and eliminates costly labor
- ♣ 100% full load burn-in test
- Spare fuses included
- 2 years warranty